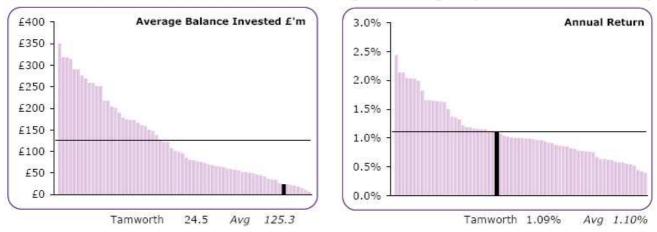

## COMBINED IN-HOUSE INVESTMENTS (excluding impaired investments)

| Monthly Return (April 12 - March 13) |       |       |       |       |       |       |        |        |        |        |        |        |       |
|--------------------------------------|-------|-------|-------|-------|-------|-------|--------|--------|--------|--------|--------|--------|-------|
|                                      | April | May   | June  | July  | Aug   | Sept  | Oct    | Nov    | Dec    | Jan    | Feb    | March  | Year  |
| Av Bal £"m                           | 18.08 | 20.18 | 21.93 | 22.11 | 23.04 | 24.07 | 25.52  | 27,15  | 28.32  | 30,81  | 28,43  | 24.36  | 24.49 |
| Earned £'k                           | 20.6  | 22.4  | 22.3  | 22.4  | 22.6  | 21.9  | 23.1   | 22.6   | 24.0   | 25.7   | 20.6   | 19.9   | 268.0 |
| % Return                             | 1.39% | 1,31% | 1.24% | 1.19% | 1.15% | 1.11% | 1.06%  | 1.01%  | 1.00%  | 0.98%  | 0.94%  | 0.96%  | 1.09% |
| Average                              | 1.21% | 1.19% | 1.15% | 1.12% | 1.11% | 1.10% | 1.10%  | 1.10%  | 1.09%  | 1.04%  | 1.03%  | 1.06%  | 1.10% |
| Margin                               | 0.18% | 0.12% | 0.09% | 0.07% | 0.05% | 0.01% | -0.04% | -0.09% | -0.09% | -0.06% | -0.09% | -0.09% |       |