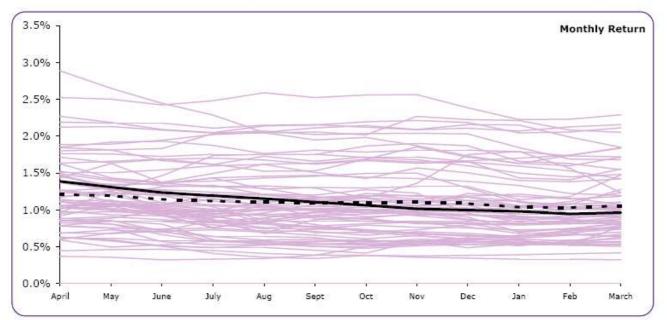

## COMBINED IN-HOUSE INVESTMENTS (excluding impaired investments)

| Monthly Return (April 12 - March 13) |       |       |       |       |       |       |        |        |        |        |        |        |       |
|--------------------------------------|-------|-------|-------|-------|-------|-------|--------|--------|--------|--------|--------|--------|-------|
|                                      | April | May   | June  | July  | Aug   | Sept  | Oct    | Nov    | Dec    | Jan    | Feb    | March  | Year  |
| Av Bal £"m                           | 18.08 | 20.18 | 21.93 | 22.11 | 23.04 | 24.07 | 25.52  | 27,15  | 28.32  | 30,81  | 28,43  | 24.36  | 24.49 |
| Earned £'k                           | 20.6  | 22.4  | 22.3  | 22.4  | 22.6  | 21.9  | 23.1   | 22.6   | 24.0   | 25.7   | 20.6   | 19.9   | 268.0 |
| % Return                             | 1.39% | 1,31% | 1.24% | 1.19% | 1.15% | 1.11% | 1.06%  | 1.01%  | 1.00%  | 0.98%  | 0.94%  | 0.96%  | 1.09% |
| Average                              | 1.21% | 1.19% | 1.15% | 1.12% | 1.11% | 1.10% | 1.10%  | 1.10%  | 1.09%  | 1.04%  | 1.03%  | 1.06%  | 1.10% |
| Margin                               | 0.18% | 0.12% | 0.09% | 0.07% | 0.05% | 0.01% | -0.04% | -0.09% | -0.09% | -0.06% | -0.09% | -0.09% |       |